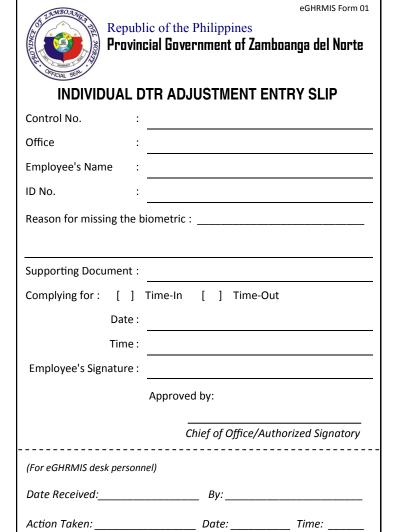

## Republic of the Philippines

## Provincial Government of Zamboanga del Norte

## INDIVIDUAL DTR ADJUSTMENT ENTRY SLIP

| Control No. :                      | _                                    |  |  |
|------------------------------------|--------------------------------------|--|--|
| Office :                           | _                                    |  |  |
| Employee's Name :                  |                                      |  |  |
| ID No. :                           |                                      |  |  |
| Reason for missing the biometric : |                                      |  |  |
|                                    |                                      |  |  |
| Supporting Document :              |                                      |  |  |
| Complying for: [ ]                 | Time-In [ ] Time-Out                 |  |  |
| Date :                             |                                      |  |  |
| Time :                             |                                      |  |  |
| Employee's Signature :             |                                      |  |  |
|                                    | Approved by:                         |  |  |
|                                    | Chief of Office/Authorized Signatory |  |  |
| (For eGHRMIS desk personnel)       |                                      |  |  |
| Date Received:                     | By:                                  |  |  |
| Action Taken:                      | Date: Time:                          |  |  |
| Authorized Signatory:              |                                      |  |  |